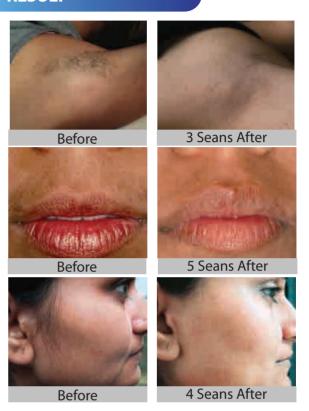

** specially produced 9mm xenon bulb for the PS4 not only improves comfort and efficiency, but also provides equal energy distribution and direct current over a 50x10mm spot size.



NORMAL / CHEAP IPL



DEVELOPED / EXPENSIVE IPL



**REGINA IPL PS4** 

## 4 \* ADVANCED TEC ICE HEAD COOLING SYSTEM

The thermodynamic semi-conductor cooling system makes the treatment more precise by increasing the temperature difference between the surface and the subcutaneous tissue. When hair roots are getting warm, the TEC cooling system, which can be adjusted to a minimum of -5 °C protects epidermis



**REGINA IPL PS4** activity on the skin



Melanin in the hair roots absorbs the light and the light energy turns into heat energy.



Thus undesired hair is being destroyed.



## **CLINICAL RESULT**





## **TECHNICIAL SPECIFICATIONS**

# **REGINA IPL PS4**

| APPLICATIONS           | Produced only for epilation.                |
|------------------------|---------------------------------------------|
| NOZZLE                 | SHR L (Big Nozzle) / Shr S (Small Nozzle)   |
| SOURCE OF LIGHT        | Xenon Flash Lamp                            |
| CRYSTAL                | Original Saphire                            |
| POWER                  | 1-60j/cm                                    |
| WAVELENGHT             | SHR L- 610 -1200 Nm – SHR S - 590-900 Nm    |
| SHOOT REPEAT           | Sn / 1 – 10 Hz                              |
| SHOOT WIDTH            | 1-300 Ms                                    |
| SPOT SIZE              | SHR L -50 Mm X 10 Mm / SHR S - 40 Mm X 8 Mm |
| SCREEN