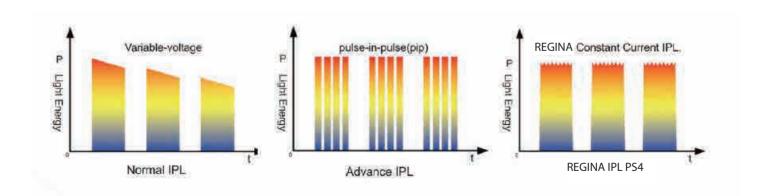

## **SQUARE SHOOT IPL TECHNOLOGY WITH REVOLUTION IN IPL TECHNOLOGY!**

**REGINA IPL The PS4** uses 'square shoot' technology to provide constant and painless energy output. The energy can reach the maximum gust that can remain constant throughout the entire shooting period. Regardless the single or multi-shot capability, **REGINA IPL PS4** offers constant and accurate energy in any cases.

In other technologies, the energy level does not stay constant after reaching its maximum. Thus, there can happen sudden energy drop with gathering of total energy in one point at the maximum level, creating the risk of pain and burn.

In **REGINA IPL PS4** 'square shoot' technology, total energy is reached by distributing minimum energy for a long period of time; So the risk of pain and burn is minimal and at the same time the life of the bulb and the filter are being extended.

#### WHAT ARE THE DIFFERENCE BETWEEN TRADITIONAL IPL AND REGINA II PS4?

- 1-) REGINA IPL PS4 has been produced to get the most comfortable way of its usage with maximum result focus. In 'square shot' technology, total energy is reached by distributing minimum energy for a long periof of time; This decrease pain and burning risk to a minimum and also extends the life of the bulb and the filter.
- **2-)** With **REGINA IPL PS4**, the device automatically controls the power of the bulb in its system and automatically increases or decreases the energy. Thus, regular and constant energy is always being provided.
- **3-)** Within 1 second there can be done 10 shot, therefore there can be distributed the energy of 10 strokes in one shot. As the pain decreases, rapid epilation can be performed with ironing technology.
- **4-)** It has Double Filter system. Energies are provided to focus directly on the hair follicle, rather than sticking to the point of the blood-binding tissue.