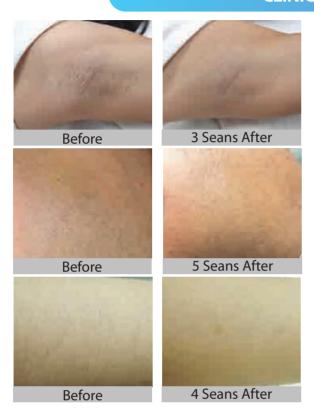

PL** specially produced 9mm xenon bulb for the PS4 not only improves comfort and efficiency, but also provides equal energy distribution and direct current over a 50x10mm spot size.



NORMAL / CHEAP IPL



DEVELOPED / EXPENSIVE IPL



**REGINA IPL PS4** 

## 4 \* ADVANCED TEC ICE HEAD COOLING SYSTEM

The thermodynamic semi-conductor cooling system makes the treatment more precise by increasing the temperature difference between the surface and the subcutaneous tissue. When hair roots are getting warm, the TEC cooling system, which can be adjusted to a minimum of -5 °C protects epidermis



**REGINA IPL PS4** activity on the skin



Melanin in the hair roots absorbs the light and the light energy turns into heat energy.



Thus undesired hair is being destroyed.



## **CLINICAL RESULT**





## **TECHNICIAL SPECIFICATIONS**

# **REGINA IPL PS4**

| APPLICATIONS           | Produced only for epilation.                |
|------------------------|---------------------------------------------|
| NOZZLE                 | SHR L (Big Nozzle) / Shr S (Small Nozzle)   |
| SOURCE OF LIGHT        | Xenon Flash Lamp                            |
| CRYSTAL                | Original Saphire                            |
| POWER                  | 1-60j/cm                                    |
| WAVELENGHT             | SHR L- 610 -1200 Nm – SHR S - 590-900 Nm    |
| SHOOT REPEAT           | Sn / 1 – 10 Hz                              |
| SHOOT WIDTH            | 1-300 Ms                                    |
| SPOT SIZE              | SHR L -50 Mm X 10 Mm / SHR S - 40 Mm X 8 Mm |
| SCREEN