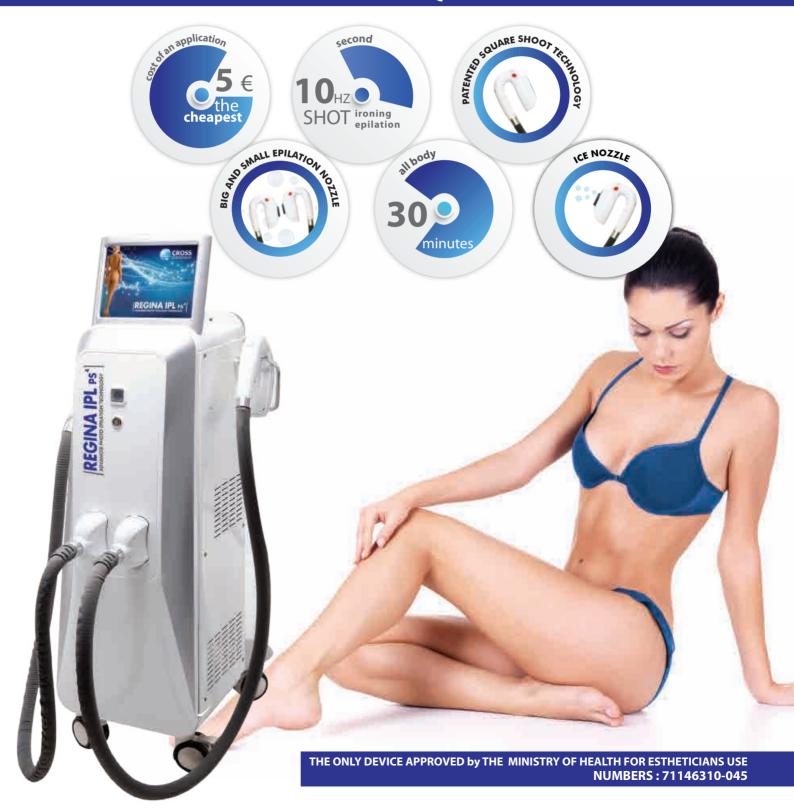

## ICE HEAD IRONING PHOTO EPILATION IPL!!!

# PRODUCED FOR EPILATION ONLY THE WORLD'S LATEST AND THE TOP IPL TECHNOLOGY EQUIPMENT!!!

**REGINA IPL PS4** has the best clinical results ever achieved. It uses constant energy charging and constant current charging technology. It is easy in use, fast and has a special customized menu.