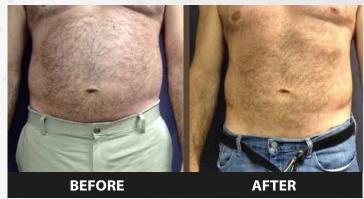

# At least %25 reduction in persistent fats

#### **How to apply AGATHA II LIPO LASER?**

It is applied to eliminate regional fats where it is not possible to get rid of them after tried different methods. Without surgery, It is possible to treat 96 cm² of the body at the same time with 4 application handles, each of which treats 24 cm² area on the body. This application provide slimming with thinning of subcutaneous fat tissue. AGATHA II LIPO LASER with proprietary energy modulation and controlled energy distribution, procreate the optimum temperature of 42°C - 47°C which is required for the deterioration of the structure of adipose tissues . AGATHA II LIPO LASER achieves 90% patient satisfaction by providing at least 25% reduction in stubborn fats without damaging the surrounding tissue.

#### In which areas does AGATHA II LIPO LASER applied?

AGATHA II LIPO LASER is a fast, reliable and effective regional thinning method used for slimming of belly fats, waist fats, thighs fats and hips tighten.