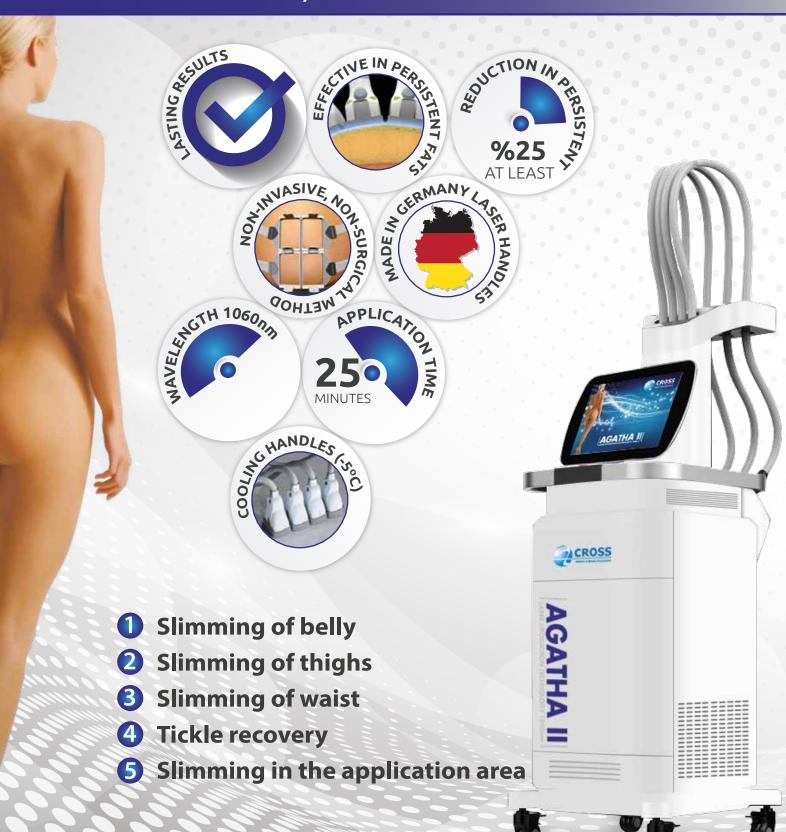

#### **How to apply AGATHA II LIPO LASER?**

It is applied to eliminate regional fats where it is not possible to get rid of them after tried different methods. Without surgery, It is possible to treat 96 cm² of the body at the same time with 4 application handles, each of which treats 24 cm² area on the body. This application provide slimming with thinning of subcutaneous fat tissue. AGATHA II LIPO LASER with proprietary energy modulation and controlled energy distribution, procreate the optimum temperature of 42°C - 47°C which is required for the deterioration of the structure of adipose tissues . AGATHA II LIPO LASER achieves 90% patient satisfaction by providing at least 25% reduction in stubborn fats without damaging the surrounding tissue.

## SILICONE APPLICATOR HOUSINGS

It provides the most accurate and effective application in various parts of the body by means of 1 piece 4-side-by-side and 2 pieces 2-side-by-side silicone antibacterial applicator slots provided together with the device.