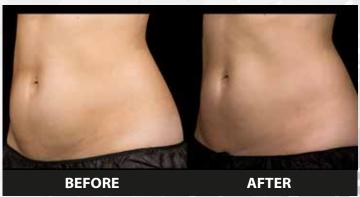

#### In which areas does AGATHA II LIPO LASER applied?

AGATHA II LIPO LASER is a fast, reliable and effective regional thinning method used for slimming of belly fats, waist fats, thighs fats and hips tighten.

At least %25 reduction in persistent fats