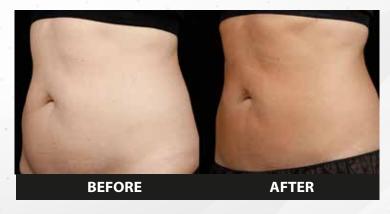

#### In which areas does AGATHA II LIPO LASER applied?

AGATHA II LIPO LASER is a fast, reliable and effective regional thinning method used for slimming of belly fats, waist fats, thighs fats and hips tighten.

At least %25 reduction in persistent fats