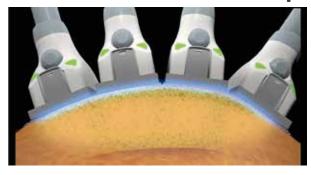

#### **How to apply AGATHA II LIPO LASER?**

It is applied to eliminate regional fats where it is not possible to get rid of them after tried different methods. Without surgery, It is possible to treat 96 cm² of the body at the same time with 4 application handles, each of which treats 24 cm² area on the body. This application provide slimming with thinning of subcutaneous fat tissue. AGATHA II LIPO LASER with proprietary energy modulation and controlled energy distribution, procreate the optimum temperature of 42°C - 47°C which is required for the deterioration of the structure of adipose tissues . AGATHA II LIPO LASER achieves 90% patient satisfaction by providing at least 25% reduction in stubborn fats without damaging the surrounding tissue.

#### Why is the cooler handle important?

Applicators with coolant properties, by applying cold to the surface of the skin, provide both application comfort and accelerate the process of destruction and expulsion by freezing the fat cells which are damaged by the thermal effect of the laser. Fat cells are permanently destroyed and thinning is achieved at the same time slimming of the application area is provided.