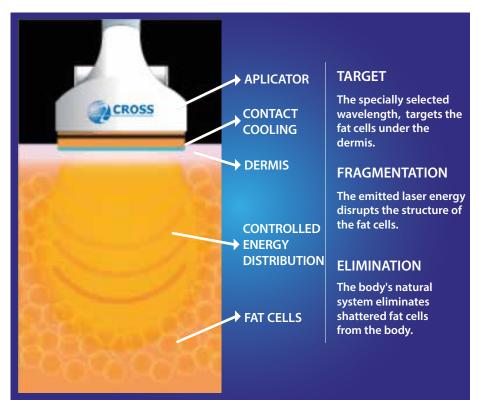

#### What is AGATHA II LIPO LASER?

AGATHA II LIPO LASER is a type of laser that works at 1060 nm wavelength and has intense absorption by adipose tissues. It is the world's first and only non-surgical laser lipolysis can be applied to all body and skin types body shaping and regional thinning device. AGATHA II LIPO LASER, which sculpts the body like a sculptor, can be applied to female and male clients who cannot get rid of stubborn fat by diet and exercise and prefer not to have fat removal surgery. It is one of the most preferred applications in rapid regional thinning. Mainly used in abdominal, belly slimming, thigh slimming, in the legs and waist regions are used to break fats.

#### **How to apply AGATHA II LIPO LASER?**

It is applied to eliminate regional fats where it is not possible to get rid of them after tried different methods. Without surgery, It is possible to treat 96 cm² of the body at the same time with 4 application handles, each of which treats 24 cm² area on the body. This application provide slimming with thinning of subcutaneous fat tissue. AGATHA II LIPO LASER with proprietary energy modulation and controlled energy distribution, procreate the optimum temperature of 42°C - 47°C which is required for the deterioration of the structure of adipose tissues . AGATHA II LIPO LASER achieves 90% patient satisfaction by providing at least 25% reduction in stubborn fats without damaging the surrounding tissue.

#### Why is the cooler handle important?

Applicators with coolant properties, by applying cold to the surface of the skin, provide both application comfort and accelerate the process of destruction and expulsion by freezing the fat cells which are damaged by the thermal effect of the laser. Fat cells are permanently destroyed and thinning is achieved at the same time slimming of the application area is provided.