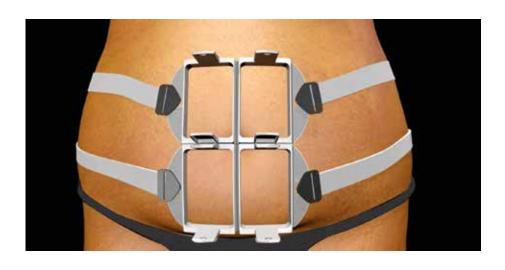

#### **How to apply AGATHA II LIPO LASER?**

It is applied to eliminate regional fats where it is not possible to get rid of them after tried different methods. Without surgery, It is possible to treat 96 cm² of the body at the same time with 4 application handles, each of which treats 24 cm² area on the body. This application provide slimming with thinning of subcutaneous fat tissue. AGATHA II LIPO LASER with proprietary energy modulation and controlled energy distribution, procreate the optimum temperature of 42°C - 47°C which is required for the deterioration of the structure of adipose tissues . AGATHA II LIPO LASER achieves 90% patient satisfaction by providing at least 25% reduction in stubborn fats without damaging the surrounding tissue.

## SILICONE APPLICATOR HOUSINGS

It provides the most accurate and effective application in various parts of the body by means of 1 piece 4-side-by-side and 2 pieces 2-side-by-side silicone antibacterial applicator slots provided together with the device.