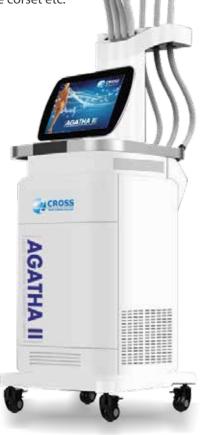

#### 15 inc Touch Screen

CROSS AGATHA II LIPO LASER
PERMANENT AND LATEST TECHNOLOGY
IN REGIONAL TIGHTENING,
NON-OPERATIVE LASER LIPOLYSIS DEVICE

#### **CROSS AGATHA II LİPO LAZER**

The world's first and only Non-Surgical Laser Lipo "body shaping LASER technology that can be used in all body and skin types. After application, shredded fat cells are eliminated from the body by the body's natural system. AGATHA II LIPO LASER shapes your body like a sculptor. Provides regional thinning. In spite of the diet, it is possible to reduce the fats that does not go from, thighs, belly and waist with AGATHA II LIPO LASER. Even people lose weight, thighs and umbilical oils are resistant to many diet lists and sports. Regional slimming and regional thinning methods include cold lipolysis, laser lipolysis, ultrasound sound waves lipolysis, needle lipolysis. Among these regional thinning methods, the laser lipolysis device AGATHA II LIPO LASER, which tightens the skin in the applied region without applying any vacuum without damaging the applied area, is safely used. It is an ideal regional thinning method for women / men who cannot get rid of their excess with diet and exercise and prefer not to have fat removal surgery.