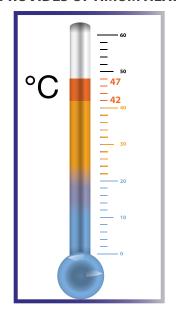

#### **How to apply AGATHA II LIPO LASER?**

It is applied to eliminate regional fats where it is not possible to get rid of them after tried different methods. Without surgery, It is possible to treat 96 cm² of the body at the same time with 4 application handles, each of which treats 24 cm² area on the body. This application provide slimming with thinning of subcutaneous fat tissue. AGATHA II LIPO LASER with proprietary energy modulation and controlled energy distribution, procreate the optimum temperature of 42°C - 47°C which is required for the deterioration of the structure of adipose tissues . AGATHA II LIPO LASER achieves 90% patient satisfaction by providing at least 25% reduction in stubborn fats without damaging the surrounding tissue.

42°C – 47°C PROVIDES OPTIMUM HEAT