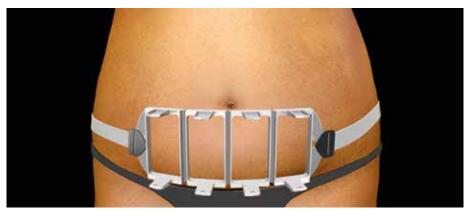

#### **How to apply AGATHA II LIPO LASER?**

It is applied to eliminate regional fats where it is not possible to get rid of them after tried different methods. Without surgery, It is possible to treat 96 cm² of the body at the same time with 4 application handles, each of which treats 24 cm² area on the body. This application provide slimming with thinning of subcutaneous fat tissue. AGATHA II LIPO LASER with proprietary energy modulation and controlled energy distribution, procreate the optimum temperature of 42°C - 47°C which is required for the deterioration of the structure of adipose tissues . AGATHA II LIPO LASER achieves 90% patient satisfaction by providing at least 25% reduction in stubborn fats without damaging the surrounding tissue.

## SILICONE APPLICATOR HOUSINGS

It provides the most accurate and effective application in various parts of the body by means of 1 piece 4-side-by-side and 2 pieces 2-side-by-side silicone antibacterial applicator slots provided together with the device.