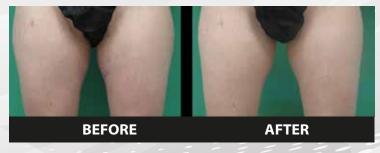

- Slimming of belly
- Slimming of thighs
- Slimming of waist
- 4 Tickle recovery
- **5** Slimming in the application area

#### In which areas does AGATHA II LIPO LASER applied?

AGATHA II LIPO LASER is a fast, reliable and effective regional thinning method used for slimming of belly fats, waist fats, thighs fats and hips tighten.