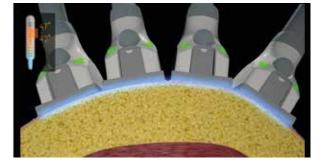

#### **How to apply AGATHA II LIPO LASER?**

It is applied to eliminate regional fats where it is not possible to get rid of them after tried different methods. Without surgery, It is possible to treat 96 cm² of the body at the same time with 4 application handles, each of which treats 24 cm² area on the body. This application provide slimming with thinning of subcutaneous fat tissue. AGATHA II LIPO LASER with proprietary energy modulation and controlled energy distribution, procreate the optimum temperature of 42°C - 47°C which is required for the deterioration of the structure of adipose tissues . AGATHA II LIPO LASER achieves 90% patient satisfaction by providing at least 25% reduction in stubborn fats without damaging the surrounding tissue.

42°C – 47°C PROVIDES OPTIMUM HEAT