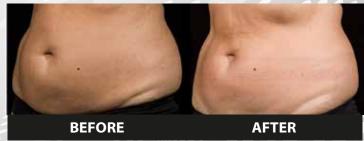

# At least %25 reduction in persistent fats

#### **How to apply AGATHA II LIPO LASER?**

It is applied to eliminate regional fats where it is not possible to get rid of them after tried different methods. Without surgery, It is possible to treat 96 cm² of the body at the same time with 4 application handles, each of which treats 24 cm² area on the body. This application provide slimming with thinning of subcutaneous fat tissue. AGATHA II LIPO LASER with proprietary energy modulation and controlled energy distribution, procreate the optimum temperature of 42°C - 47°C which is required for the deterioration of the structure of adipose tissues . AGATHA II LIPO LASER achieves 90% patient satisfaction by providing at least 25% reduction in stubborn fats without damaging the surrounding tissue.